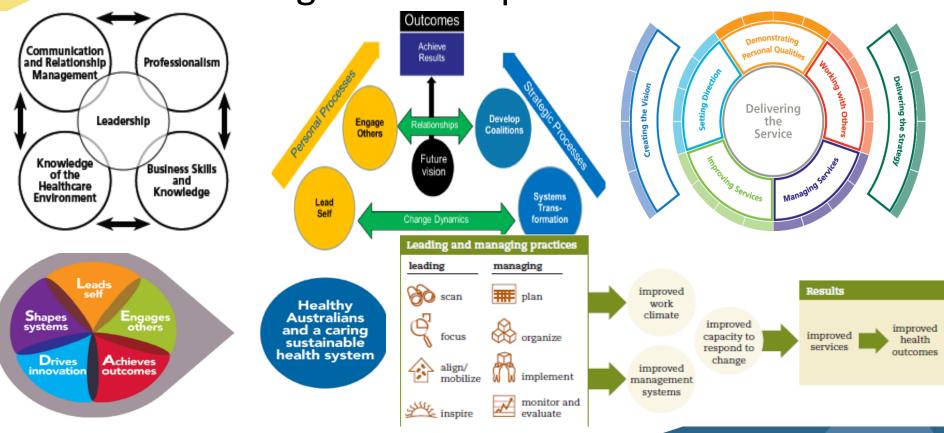

# Agreed on five key domains

- Leadership
- Communication and Relationship Management
- Professional and Social Responsibility
- Health and Healthcare Environment
- Business

# 1. Leadership

- A. Leadership Skills and Behaviors
- B. Engaging Culture and Environment
- C. Leading Change
- D. Driving Innovation
- 2. Communications and Relationship Management
  - A. Relationship Management
  - B. Communication Skills and Engagement
  - C. Facilitation and Negotiation
    - Total: 27 Subdomains including 11 in business

# For each Subdomain, definition of competencies

### **Leadership Skills and Behavior** (3 statements)

- Articulate and communicate the mission, objectives and priorities of the organization to internal and external entities.
- Incorporate management techniques and theories into leadership activities
- Analyze problems, promote solutions and encourage decisionmaking

### Financial Management (3 statements)

- Effectively use key accounting principles and financial management tools such as financial plans and measures of performance (e.g. performance indicators)
- Use principles of project, operating and capital budgeting
- Plan, organize, execute and monitor the resources of the Organization to ensure optimal health outcomes and effective quality and cost controls

**TOTAL: 81 competencies** 